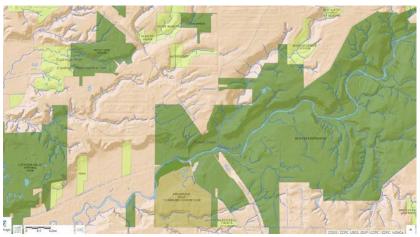

## **Cleveland Metroparks**

- Cleveland Metroparks Emerald Necklace 23,272 acres, 48 communities
- This would be the first Cleveland Metroparks property in Maple Heights
- Dunham Park would be added to Bedford Reservation 2,336 acres