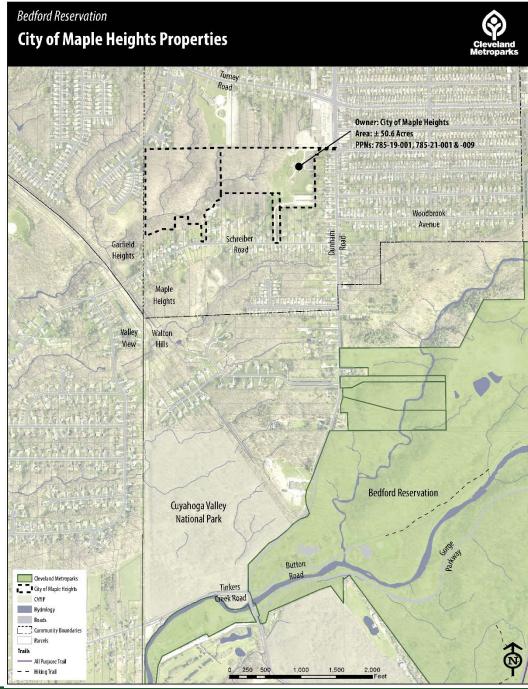

## Proposed Lease of Dunham Park

- Cleveland Metroparks New to Maple Heights
- Property Location
- Connections (Greenways & Neighboring Communities)
- Draft Concept Plans
- Next Steps





## **Cleveland Metroparks**

- Cleveland Metroparks Emerald Necklace 23,272 acres, 48 communities
- This would be the first Cleveland Metroparks property in Maple Heights
- Dunham Park would be added to Bedford Reservation 2,336 acres







## **Dunham Park**







#### **Connections**













# Looking Ahead to the Future





## **Next Steps**

- Council Approval
- Cleveland Metroparks Board of Park Commissioners Approval
- Due diligence
- Executing Lease
- Anticipated transfer, Spring 2018