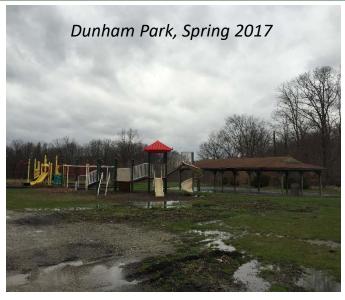

## Proposed Lease of Dunham Park

- Cleveland Metroparks New to Maple Heights
- Property Location
- Connections (Greenways & Neighboring Communities)
- Draft Concept Plans
- Next Steps





## **Cleveland Metroparks**

- Cleveland Metroparks Emerald Necklace 23,272 acres, 48 communities
- This would be the first Cleveland Metroparks property in Maple Heights
- Dunham Park would be added to Bedford Reservation 2,336 acres







## **Dunham Park**







#### **Connections**













# Looking Ahead to the Future





## **Next Steps**

- Council Approval
- Cleveland Metroparks Board of Park Commissioners Approval
- Due diligence
- Executing Lease
- Anticipated transfer, Spring 2018