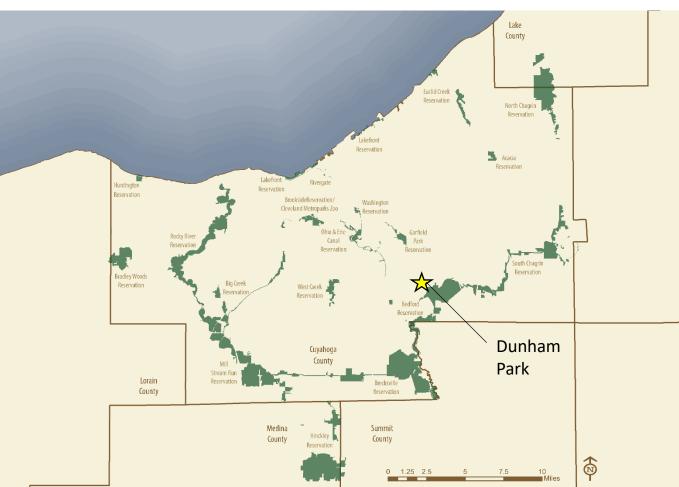

## **Cleveland Metroparks**

- Cleveland Metroparks Emerald Necklace 23,272 acres, 48 communities
- This would be the first Cleveland Metroparks property in Maple Heights
- Dunham Park would be added to Bedford Reservation 2,336 acres

## **Dunham Park**