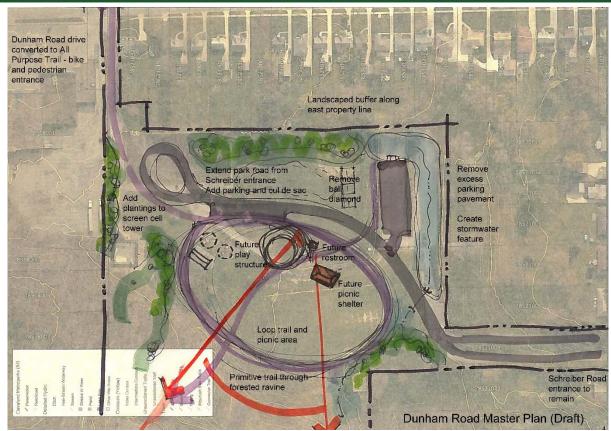

## Proposed Lease of Dunham Park

- Cleveland Metroparks New to Maple Heights
- Property Location
- Connections (Greenways & Neighboring Communities)
- Draft Concept Plans
- Next Steps





## **Cleveland Metroparks**

- Cleveland Metroparks Emerald Necklace 23,272 acres, 48 communities
- This would be the first Cleveland Metroparks property in Maple Heights
- Dunham Park would be added to Bedford Reservation 2,336 acres







## **Dunham Park**







#### **Connections**













# Looking Ahead to the Future





## **Next Steps**

- Council Approval
- Cleveland Metroparks Board of Park Commissioners Approval
- Due diligence
- Executing Lease
- Anticipated transfer, Spring 2018