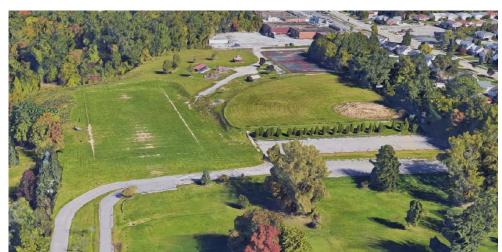

## Proposed Lease of Dunham Park

- Cleveland Metroparks New to Maple Heights
- Property Location
- Connections (Greenways & Neighboring Communities)
- Draft Concept Plans
- Next Steps





## **Cleveland Metroparks**

- Cleveland Metroparks Emerald Necklace 23,272 acres, 48 communities
- This would be the first Cleveland Metroparks property in Maple Heights
- Dunham Park would be added to Bedford Reservation 2,336 acres







## **Dunham Park**







#### **Connections**













# Looking Ahead to the Future





## **Next Steps**

- Council Approval
- Cleveland Metroparks Board of Park Commissioners Approval
- Due diligence
- Executing Lease
- Anticipated transfer, Spring 2018