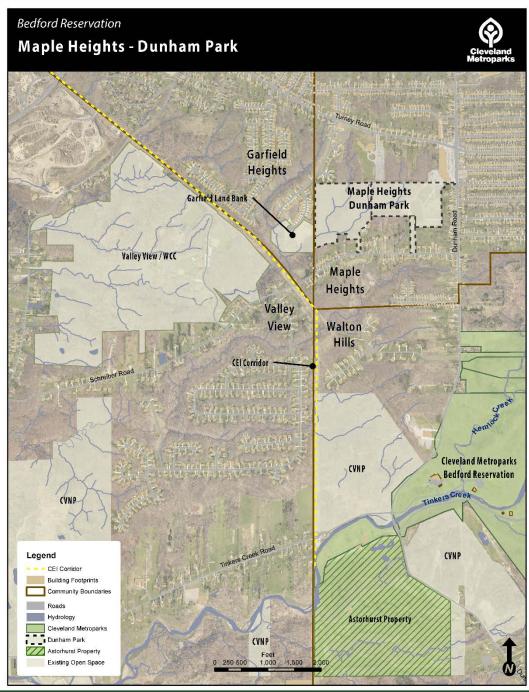

## Proposed Lease of Dunham Park

- Cleveland Metroparks New to Maple Heights
- Property Location
- Connections (Greenways & Neighboring Communities)
- Draft Concept Plans
- Next Steps





## **Cleveland Metroparks**

- Cleveland Metroparks Emerald Necklace 23,272 acres, 48 communities
- This would be the first Cleveland Metroparks property in Maple Heights
- Dunham Park would be added to Bedford Reservation 2,336 acres







## **Dunham Park**







#### **Connections**













# Looking Ahead to the Future





## **Next Steps**

- Council Approval
- Cleveland Metroparks Board of Park Commissioners Approval
- Due diligence
- Executing Lease
- Anticipated transfer, Spring 2018