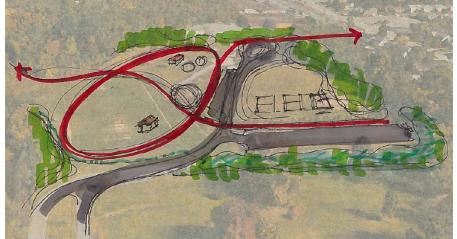

## Proposed Lease of Dunham Park

- Cleveland Metroparks New to Maple Heights
- Property Location
- Connections (Greenways & Neighboring Communities)
- Draft Concept Plans
- Next Steps





## **Cleveland Metroparks**

- Cleveland Metroparks Emerald Necklace 23,272 acres, 48 communities
- This would be the first Cleveland Metroparks property in Maple Heights
- Dunham Park would be added to Bedford Reservation 2,336 acres







## **Dunham Park**







#### **Connections**













# Looking Ahead to the Future





## **Next Steps**

- Council Approval
- Cleveland Metroparks Board of Park Commissioners Approval
- Due diligence
- Executing Lease
- Anticipated transfer, Spring 2018